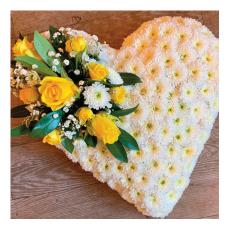

#### **HEARTS**

Solid Rose Heart 15" £95, 17" £125 Double Heart £125

Open Heart 15" £65, 17" £85 Rose and Gypsophelia 15" £75, 17" £95

#### **HEARTS**

Your choice of focal flower, colour and style

Solid Heart - loose or based 15" £75, 17" £95, 21" £120