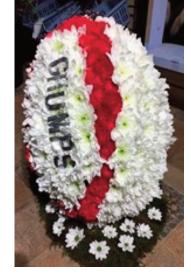

## OPEN WREATH AND POSIES

Your choice of focal flower, colour and style.

12" £45, 14" £60, 16" £70, 18" £85

10" £35, 12" £50, 14" £65, 16" £75, 18" £90