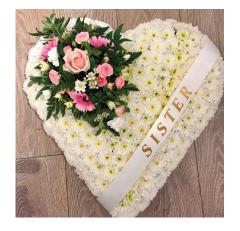

#### **HEARTS**

Solid Rose Heart 15" £95, 17" £125 Double Heart £125

Open Heart 15" £65, 17" £85 Rose and Gypsophelia 15" £75, 17" £95

#### **HEARTS**

Your choice of focal flower, colour and style

Solid Heart - loose or based 15" £75, 17" £95, 21" £120