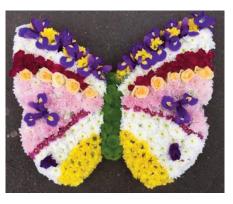

## BUTTERFLY & GATES OF HEAVEN

## DOUBLE ENDED CASKET SPRAY

Butterfly £125
Gates of Heaven £125

3ft £130; 4ft £160; 5ft £195; 6ft £240 4ft All Roses £225