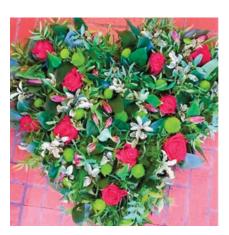

#### **HEARTS**

Solid Rose Heart 15" £95, 17" £125 Double Heart £125

Open Heart 15" £65, 17" £85 Rose and Gypsophelia 15" £75, 17" £95

#### **HEARTS**

Your choice of focal flower, colour and style

Solid Heart - loose or based 15" £75, 17" £95, 21" £120