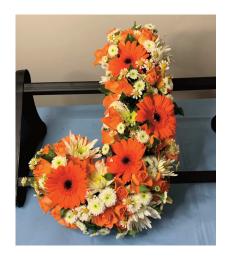

## INDIVIDUAL LETTERS AND NAMES

Your words based in chrysanthemums of your colour choice with a choice of coloured floral spray, finished with ribbon or foliage

Based Letters £45 each including posies

### Individual Letters and Names

Pillows 15" £75, 17" £85, 21" £105 Cushion 15" £65, 17" £75, 21" £95

Flower and Foliage Letters £50 each