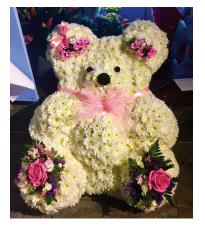

## ANGELS AND TEDDY BEARS

Sitting Bear £110 Standing Bear £95

Small Gypsophilia Angel £55 Large Gypsophilia Angel £85