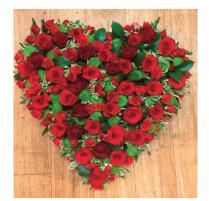

#### **HEARTS**

Solid Rose Heart 15" £95, 17" £125 Double Heart £125

Open Heart 15" £65, 17" £85 Rose and Gypsophelia 15" £75, 17" £95

#### **HEARTS**

Your choice of focal flower, colour and style

Solid Heart - loose or based 15" £75, 17" £95, 21" £120