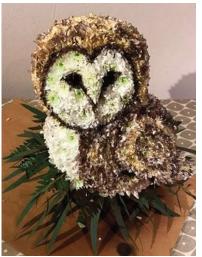

## ANGELS AND TEDDY BEARS

Sitting Bear £110 Standing Bear £95

Small Gypsophilia Angel £55 Large Gypsophilia Angel £85