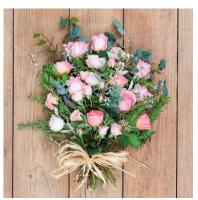

## BOUQUETS & BASKETS

BLUEBELL WOOD FLORIST

Beautiful baskets and bouquets individually created with flowers and colours of your choice. Bouquets come in an aqua pack and are finished with your choice of raffia or ribbon.

All from £40