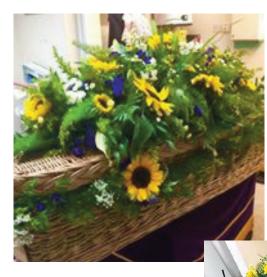

## DRESSING & DECORATING WICKER CASKET

We will take extra special care to decorate wicker coffins with sprays, garland and swags in the flowers and colours of your choice.

3ft Single Ended Spray with Garland £220 4ft Single Ended Spray with Garland £250 Garland Only £95