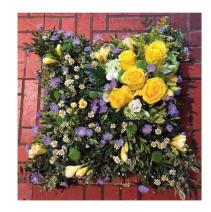

## BOUQUETS & BASKETS

BLUEBELL WOOD FLORIST

Beautiful baskets and bouquets individually created with flowers and colours of your choice. Bouquets come in an aqua pack and are finished with your choice of raffia or ribbon.

All from £40