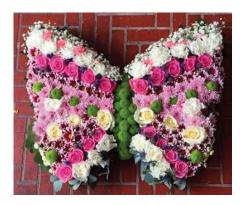

## BUTTERFLY & GATES OF HEAVEN

## DOUBLE ENDED CASKET SPRAY

Butterfly £125
Gates of Heaven £125

3ft £130; 4ft £160; 5ft £195; 6ft £240 4ft All Roses £225