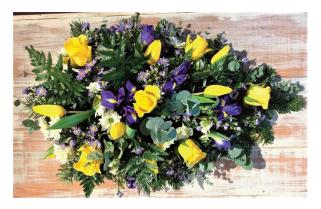

## DOUBLE ENDED CASKET SPRAY

An oasis arranged double ended spray in your choice of focal flower, colour and style.

#### SINGLE ENDED SPRAY

An oasis based single ended spray in your choice of focal flower, colour and style.

2ft £90, 3ft £125, 4ft £150