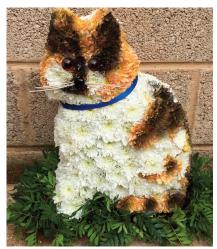

## ANGELS AND TEDDY BEARS

Sitting Bear £110 Standing Bear £95

Small Gypsophilia Angel £55 Large Gypsophilia Angel £85