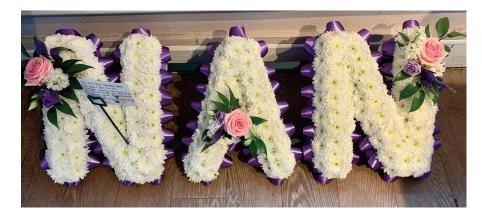

## INDIVIDUAL LETTERS AND NAMES

Your words based in chrysanthemums of your colour choice with a choice of coloured floral spray, finished with ribbon or foliage

Based Letters £45 each including posies

### Individual Letters and Names

Pillows 15" £75, 17" £85, 21" £105 Cushion 15" £65, 17" £75, 21" £95

Flower and Foliage Letters £50 each