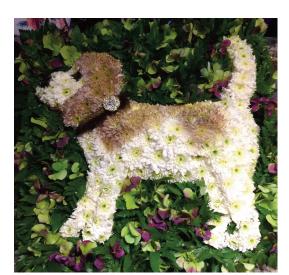

## ANGELS AND TEDDY BEARS

Sitting Bear £110 Standing Bear £95

Small Gypsophilia Angel £55 Large Gypsophilia Angel £85