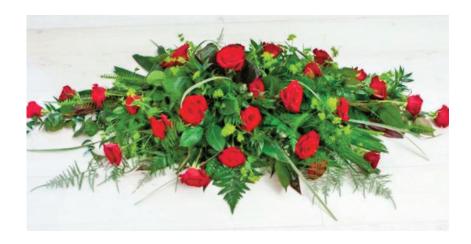

## DOUBLE ENDED CASKET SPRAY

An oasis arranged double ended spray in your choice of focal flower, colour and style.

## DOUBLE ENDED CASKET SPRAY

Butterfly £125
Gates of Heaven £125

3ft £130; 4ft £160; 5ft £195; 6ft £240 4ft All Roses £225