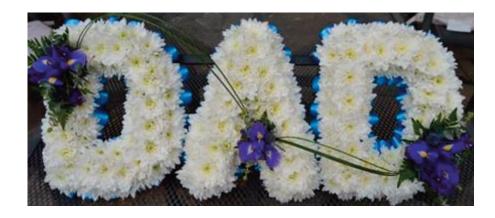

## INDIVIDUAL LETTERS AND NAMES

Your words based in chrysanthemums of your colour choice with a choice of coloured floral spray, finished with ribbon or foliage

Based Letters £45 each including posies

### Individual Letters and Names

Pillows 15" £75, 17" £85, 21" £105 Cushion 15" £65, 17" £75, 21" £95

Flower and Foliage Letters £50 each