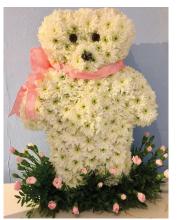

## ANGELS AND TEDDY BEARS

Sitting Bear £110 Standing Bear £95

Small Gypsophilia Angel £55 Large Gypsophilia Angel £85