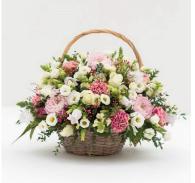

## BOUQUETS & BASKETS

BLUEBELL WOOD FLORIST

Beautiful baskets and bouquets individually created with flowers and colours of your choice. Bouquets come in an aqua pack and are finished with your choice of raffia or ribbon.

All from £40