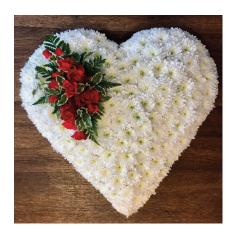

#### **HEARTS**

Solid Rose Heart 15" £95, 17" £125 Double Heart £125

Open Heart 15" £65, 17" £85 Rose and Gypsophelia 15" £75, 17" £95

#### **HEARTS**

Your choice of focal flower, colour and style

Solid Heart - loose or based 15" £75, 17" £95, 21" £120