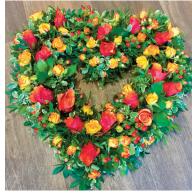

#### **HEARTS**

Solid Rose Heart 15" £95, 17" £125 Double Heart £125

Open Heart 15" £65, 17" £85 Rose and Gypsophelia 15" £75, 17" £95

#### **HEARTS**

Your choice of focal flower, colour and style

Solid Heart - loose or based 15" £75, 17" £95, 21" £120