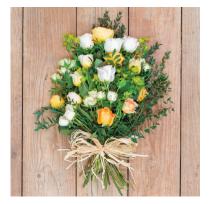

## BOUQUETS & BASKETS

BLUEBELL WOOD FLORIST

Beautiful baskets and bouquets individually created with flowers and colours of your choice. Bouquets come in an aqua pack and are finished with your choice of raffia or ribbon.

All from £40