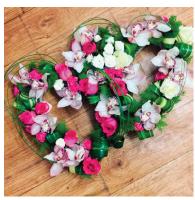

#### **HEARTS**

Solid Rose Heart 15" £95, 17" £125 Double Heart £125

Open Heart 15" £65, 17" £85 Rose and Gypsophelia 15" £75, 17" £95

#### **HEARTS**

Your choice of focal flower, colour and style

Solid Heart - loose or based 15" £75, 17" £95, 21" £120