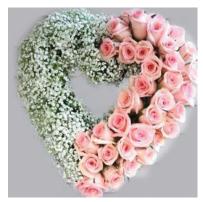

#### **HEARTS**

Solid Rose Heart 15" £95, 17" £125 Double Heart £125

Open Heart 15" £65, 17" £85 Rose and Gypsophelia 15" £75, 17" £95

#### **HEARTS**

Your choice of focal flower, colour and style

Solid Heart - loose or based 15" £75, 17" £95, 21" £120