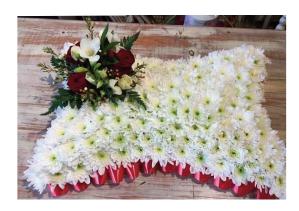

## PILLOWS AND CUSHIONS

Your choice of focal flower, colour and style.

### Individual Letters and Names

Pillows 15" £75, 17" £85, 21" £105 Cushion 15" £65, 17" £75, 21" £95

Flower and Foliage Letters £50 each