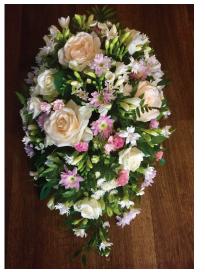

## DOUBLE ENDED CASKET SPRAY

An oasis arranged double ended spray in your choice of focal flower, colour and style.

#### SINGLE ENDED SPRAY

An oasis based single ended spray in your choice of focal flower, colour and style.

2ft £90, 3ft £125, 4ft £150