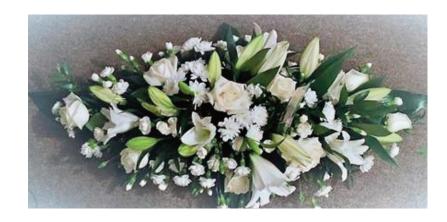

## DOUBLE ENDED CASKET SPRAY

An oasis arranged double ended spray in your choice of focal flower, colour and style.

## DOUBLE ENDED CASKET SPRAY

Butterfly £125
Gates of Heaven £125

3ft £130; 4ft £160; 5ft £195; 6ft £240 4ft All Roses £225