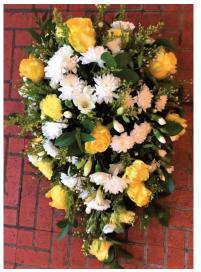

## DOUBLE ENDED CASKET SPRAY

An oasis arranged double ended spray in your choice of focal flower, colour and style.

#### SINGLE ENDED SPRAY

An oasis based single ended spray in your choice of focal flower, colour and style.

2ft £90, 3ft £125, 4ft £150