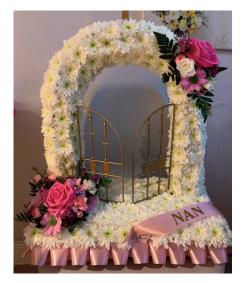

## BUTTERFLY & GATES OF HEAVEN

## DOUBLE ENDED CASKET SPRAY

Butterfly £125
Gates of Heaven £125

3ft £130; 4ft £160; 5ft £195; 6ft £240 4ft All Roses £225