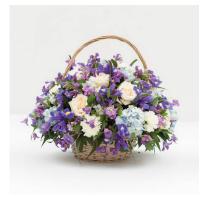

## BOUQUETS & BASKETS

BLUEBELL WOOD FLORIST

Beautiful baskets and bouquets individually created with flowers and colours of your choice. Bouquets come in an aqua pack and are finished with your choice of raffia or ribbon.

All from £40