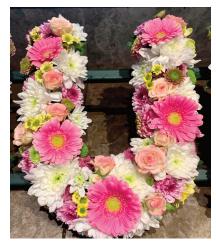

## INDIVIDUAL LETTERS AND NAMES

Your words based in chrysanthemums of your colour choice with a choice of coloured floral spray, finished with ribbon or foliage

Based Letters £45 each including posies

### Individual Letters and Names

Pillows 15" £75, 17" £85, 21" £105 Cushion 15" £65, 17" £75, 21" £95

Flower and Foliage Letters £50 each