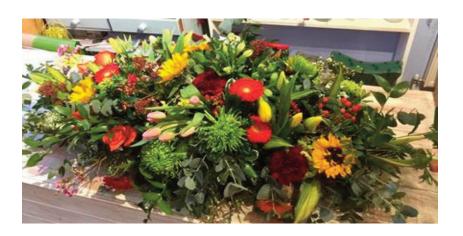

## DOUBLE ENDED CASKET SPRAY

An oasis arranged double ended spray in your choice of focal flower, colour and style.