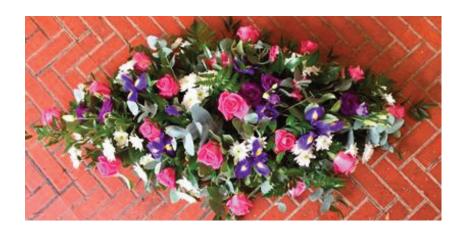

## DOUBLE ENDED CASKET SPRAY

An oasis arranged double ended spray in your choice of focal flower, colour and style.

## DOUBLE ENDED CASKET SPRAY

Butterfly £125
Gates of Heaven £125

3ft £130; 4ft £160; 5ft £195; 6ft £240 4ft All Roses £225